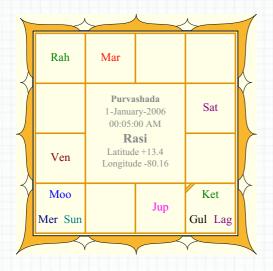

# EDUCATION HOROSCOPE

PREMIUM REPORT

Name: Abhijith

Sex: Male

Date of Birth : 1 January 2006 Sunday

Time of Birth (Hr.Min.Sec) : 00:05:00 AM Standard Time

Time Zone(Hrs.Mins) : 05:30 East of Greenwich

Place of Birth : Chennai

Longitude & Latitude (Deg.Mins) : 80.16 East, 13.4 North

Ayanamsa : Chitra Paksha = 23 Deg. 56 Min. 24 Sec.

Birth Star- Star Pada (Quarter) : Purvashada - 4

Birth Rasi - Rasi Lord : Dhanu - Guru

Lagna (Ascendant) - Lagna Lord : Kanya - Budha

# Nirayana Longitude of Planets

The Indian system of astrology is based on the nirayana longitude planets, which is obtained by subtracting the ayanamsa value from the sayana longitudes, calculated as per western system.

There are different basis for calculating ayanamsa. The method selected here is: Chitra Paksha = 23 Deg. 56 Min. 24 Sec.

| Planet  | Longitude Deg:Min:Sec | Rasi    | Long. in Rasi Deg:Min:Sec | Star         | Pada |
|---------|-----------------------|---------|---------------------------|--------------|------|
| Lagnam  | 165:15:38             | Kanya   | 15:15:38                  | Hasta        | 2    |
| Chandra | 265:5:41              | Dhanu   | 25:5:41                   | Purvashada   | 4    |
| Surya   | 256:15:3              | Dhanu   | 16:15:3                   | Purvashada   | 1    |
| Budha   | 241:22:50             | Dhanu   | 1:22:50                   | Moola        | 1    |
| Shukra  | 276:24:24             | Makara  | 6:24:24 Retro             | Uttarashada  | 3    |
| Kuja    | 17:4:49               | Mesha   | 17:4:49                   | Bharani      | 2    |
| Guru    | 199:19:29             | Tula    | 19:19:29                  | Swati        | 4    |
| Sani    | 105:59:50             | Karkata | 15:59:50 Retro            | Pushya       | 4    |
| Rahu    | 345:4:3               | Meena   | 15:4:3                    | Uttarabhadra | 4    |
| Ketu    | 165:4:3               | Kanya   | 15:4:3                    | Hasta        | 2    |
| Maandi  | 160:44:59             | Kanya   | 10:44:59                  | Hasta        | 1    |