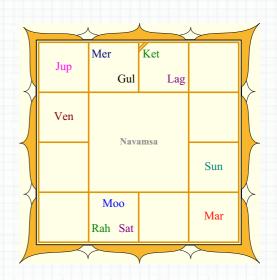

# Nirayana Longitude of Planets

The Indian system of astrology is based on the nirayana longitude planets, which is obtained by subtracting the ayanamsa value from the sayana longitudes, calculated as per western system.

There are different basis for calculating ayanamsa. The method selected here is: Chitra Paksha = 23 Deg. 56 Min. 24 Sec.

| Planet  | Longitude Deg:Min:Sec | Rasi    | Long. in Rasi Deg:Min:Sec | Star         | Pada |
|---------|-----------------------|---------|---------------------------|--------------|------|
| Lagnam  | 165:15:38             | Kanya   | 15:15:38                  | Hasta        | 2    |
| Chandra | 265:5:41              | Dhanu   | 25:5:41                   | Purvashada   | 4    |
| Surya   | 256:15:3              | Dhanu   | 16:15:3                   | Purvashada   | 1    |
| Budha   | 241:22:50             | Dhanu   | 1:22:50                   | Moola        | 1    |
| Shukra  | 276:24:24             | Makara  | 6:24:24 Retro             | Uttarashada  | 3    |
| Kuja    | 17:4:49               | Mesha   | 17:4:49                   | Bharani      | 2    |
| Guru    | 199:19:29             | Tula    | 19:19:29                  | Swati        | 4    |
| Sani    | 105:59:50             | Karkata | 15:59:50 Retro            | Pushya       | 4    |
| Rahu    | 345:4:3               | Meena   | 15:4:3                    | Uttarabhadra | 4    |
| Ketu    | 165:4:3               | Kanya   | 15:4:3                    | Hasta        | 2    |
| Maandi  | 160:44:59             | Kanya   | 10:44:59                  | Hasta        | 1    |